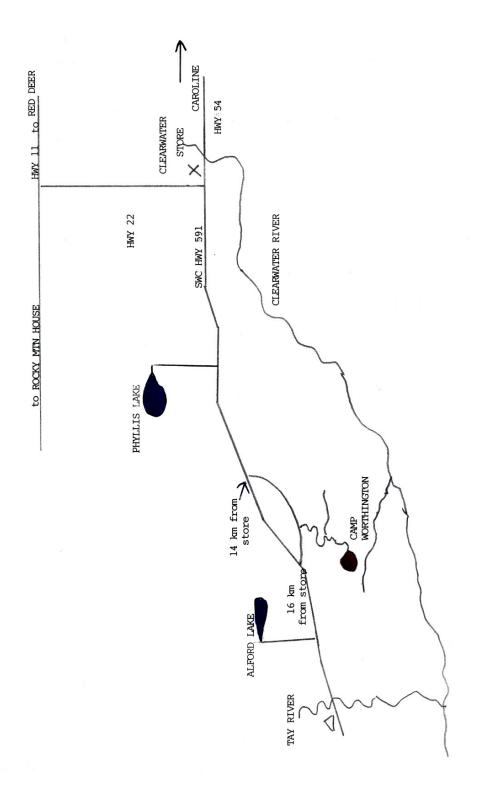

#### **Facilities**

Camp Worthington is located on 12.57 acres of land leased from Alberta Sustainable Resources and consists of the following facilities:

- A) Mess hall/kitchen with wood burning stoves for both cooking and heating. The mess hall will accommodate 71 people.
- B) Latrines: 2 male, 2 female, pump out septic system.
- C) 6 sleeping cabins with a total capacity of 60 people. Wood heat.
- D) Director's cabin. Located by the main gate. This cabin is set aside for the Camp Director and is off limits to all squadron/corps personnel.
- E) Wood shed: Firewood is provided for use in cabin stoves and mess hall only.
- F) C-can: Located behind mess hall. Used for storage of generator, fire extinguishers, shovels, brooms and other camp property.
- G) POL building: Located behind the wood shed and C-can. This is an all-metal building and is the designated POL site for Camp Worthington.

ALBERTA SUSTAINABLE RESOURCES

ROCKY MTN HOUSE 1-403-845-8272

CAMP DIRECTOR:

BURT GILLINGS (H) 1-403-638-4819

(C) 1-403-639-8430

LEGAL DESCRIPTION: N1/2-SEC. 34, TWP 35, R 8, W 5

N 520 03' 11.5" W 1150 O3' 26.6"