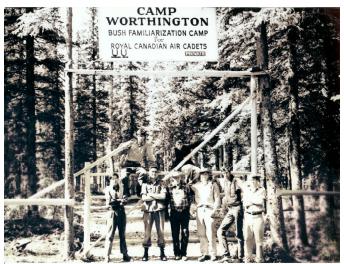

### **Welcome to Camp Worthington**

The construction and operation of Camp Worthington began as a Centennial Project of the Alberta Provincial Committee of The Air Cadet League of Canada in 1966. The purpose of the camp was, and is, to provide an accessible bush familiarization training environment in an isolated area for Air Cadet squadrons in Alberta. During the CFB Penhold summer camp in 1966, a small pilot project was conducted at a location on the Raven River forty miles southwest of Penhold. The camp was established by Mr. L.P. (Pappy) Worthington.

The camp proved to be such a success with both cadets and training staff that a parcel of land was leased in the green belt of the Clearwater Forest Reserve. Mr. Worthington was given approval to construct three camp kitchens on this location in that summer of 1966. The lease was finalized in 1967. During Penhold summer camps, groups of cadets were accommodated in relays for training in bush familiarization and outdoor skills of all kinds.

The camp is named for its' founder, Mr. Lancelot Patrick (Pappy) Worthington, who was the primary sponsor and was largely responsible for the enterprise. Mr. Worthington was active in cadet work from 1945 and was a veteran pilot of both World Wars. He was an avid outdoorsman and thrived on being one with the elements of nature.